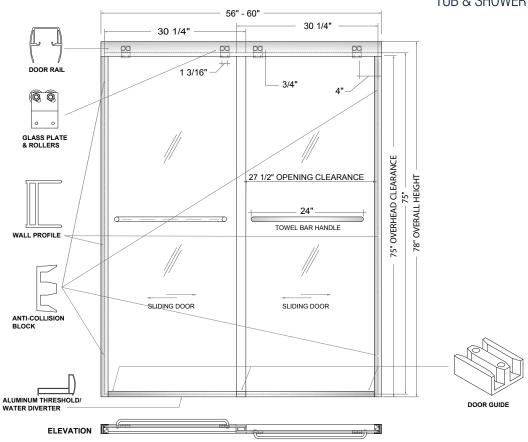

#### **DIMENSIONS**

- 48 in., 54 in., 60 in., wide x 78 in. height
- Overhead clearance 75"
- Opening clearance 21 1/8" 27 1/2" depending on door width
- Up to 4 in. in width adjustment
- Up to 3/8" out of plumb adjustment

# **GD-SDSB**

STRATA DOUBLE BYPASS SLIDING DOOR WITH HEADER
TUB & SHOWER ENCLOSURES

\*NOTE: These measurements are based on a standard 60"x78" enclosure. Heights and Widths are variable and can be ordered to fit specific project requirements.