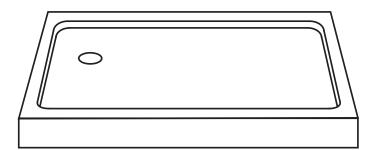

# 40 X 40 SHOWER BASE WITH LH OR RH REAR CORNER OFFSET VORTEX DRAIN IMI LITECAST™

Exterior Dimensions: 40W x 40D

Note: Base dimensions may vary +/- 1/8"

\* Also available in IMI ProCast™

Material to be stacked on pallets.

#### **FEATURES**

- Available in left-hand or right-hand version
- Drain: Corner Winglt
- Drain Opening: 4.5" hole width
- Curb: Integral 3" x 3 1/4" high
- 3" wide thresholds on front
- Fiberglass flange attached at factory
- Solid one-piece construction
- Pre-leveled, rests on subfloor
- Mold and mildew resistant
- Bacteria resistant
- "Grout-free" and non-porous
- Stain resistant and easy to clean
- Waterproof and leakproof

#### **DIMENSIONS**

| Specifications     | inches |
|--------------------|--------|
| Shower Base Depth: | 40     |
| Shower Base Width: | 40     |
| Curb Height:       | 3 1/4  |

3.25"