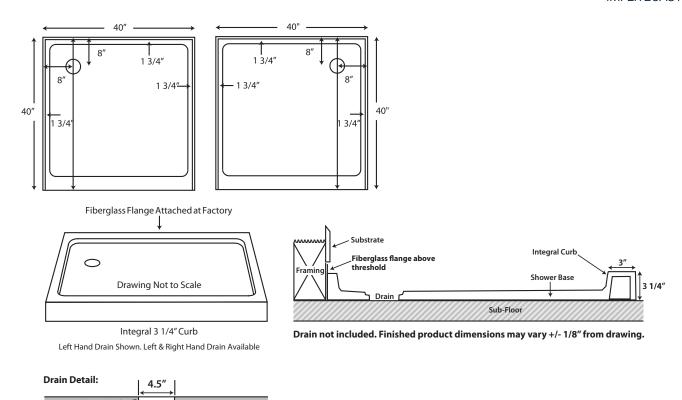

# 40 X 40 SHOWER BASE WITH LH OR RH REAR CORNER OFFSET VORTEX DRAIN IMI LITECAST™

Exterior Dimensions: 40W x 40D

Note: Base dimensions may vary +/- 1/8"

\* Also available in IMI ProCast™

Material to be stacked on pallets.

#### **FEATURES**

- Available in left-hand or right-hand version
- Drain: Corner Winglt
- Drain Opening: 4.5" hole width
- Curb: Integral 3" x 3 1/4" high
- 3" wide thresholds on front
- Fiberglass flange attached at factory
- Solid one-piece construction
- Pre-leveled, rests on subfloor
- Mold and mildew resistant
- Bacteria resistant
- "Grout-free" and non-porous
- Stain resistant and easy to clean
- Waterproof and leakproof

## SB40x40-RCOD-VxH-LC

40 X 40 SHOWER BASE WITH LH OR RH REAR CORNER OFFSET VORTEX DRAIN IMI LITECAST™

FEATURES Dimensional Tolerance ± 1/8". Dimensions needed for site preparation should be measured from the unit. American Bath Group assumes no responsibility for preparatory work.

#### **DIMENSIONS**

| Specifications     | inches |
|--------------------|--------|
| Shower Base Depth: | 40     |
| Shower Base Width: | 40     |
| Curb Height:       | 3 1/4  |

3.25"