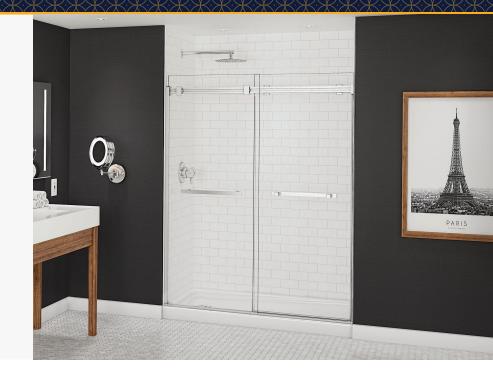

GlassShield is a transparent film bonded directly onto hospitality shower doors that improves safety by retaining pieces together in the rare event of glass breakage.



# GlassShield Technology



### How is GlassShield Technology applied?

- GlassShield is factory applied and quality inspected during production.
- Film can be applied on the inside or outside of the shower door.
- GlassShield should not be removed or attempted to be removed.

### How durable is it?

• GlassShield has been tested for long-term usage against chemicals and soft abrasives and meets the standard requirements. We recommend referencing the GlassShield maintenance sheet to maximize durability.

### How do I clean GlassShield?

- GlassShield can be cleaned with a soft cloth and water or with a squeegee.
- Cleaning products usually used for cleaning shower glass can be used. Cleaning with a damp cloth and using a mixture of vinegar/mild soap with water is recommended. Do not use