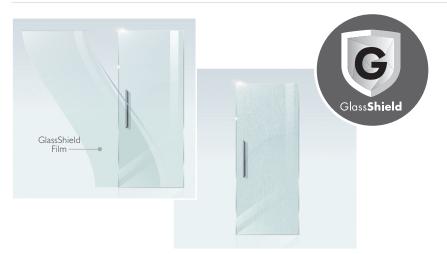

GlassShield is a transparent film bonded directly onto hospitality shower doors that improves safety by retaining pieces together in the rare event of glass breakage.

# GlassShield Technology

### How is GlassShield Technology applied?

- GlassShield is factory applied and quality inspected during production.
- Film can be applied on the inside or outside of the shower door.
- GlassShield should not be removed or attempted to be removed.