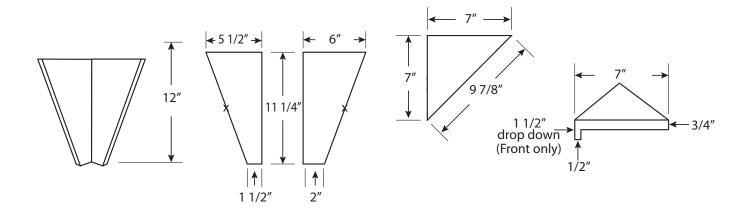

#### **DIMENSIONS**

| Specifications                       | inches  |
|--------------------------------------|---------|
| Footrest Front Edge:                 | 97/8    |
| Footrest Thickness:                  | 3/4     |
| Footrest Height (includes supports): | 12      |
| Footrest Front Turndown:             | 1 ½ x ½ |