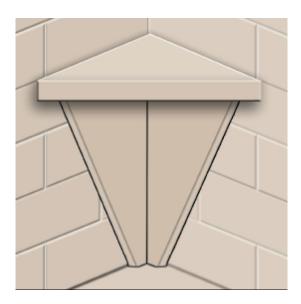

# 7 X 7 ANGULAR FOOTREST CAST MARBLE

### **FEATURES**

- Corner Mount
- Separate Elongated Supports
- Matte Finish

# **ACC-FR-7A**

7 X 7 ANGULAR FOOTREST CAST MARBLE

FEATURES Dimensional Tolerance ± 1/4". Dimensions needed for site preparation should be measured from the unit. American Bath Group assumes no responsibility for preparatory work.

| Type and Model #     | Material    | Pieces |
|----------------------|-------------|--------|
| Footrest # ACC-FR-7A | Cast Marble | 1      |