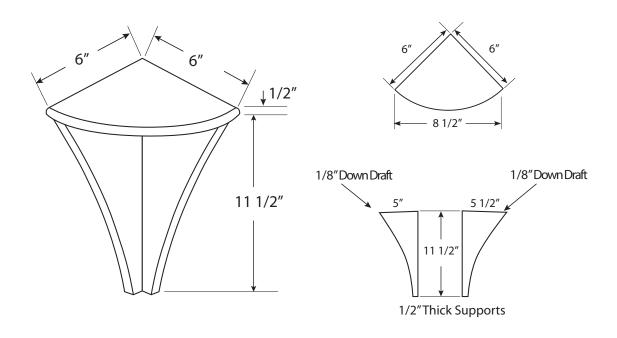

#### **DIMENSIONS**

| Specifications                       | inches                   |
|--------------------------------------|--------------------------|
| Footrest Length:                     | 6 (OD), 6 (ID)           |
| Footrest Width:                      | 81/2"                    |
| Footrest Thickness:                  | 1/2"                     |
| Footrest Height (includes supports): | 11 ½"                    |
| Tile Pattern:                        | Matte/Anti-Slip Textured |