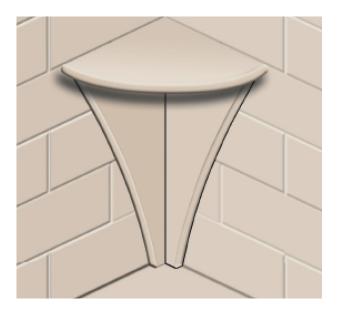

ACC-FR-3P inches

6X6 3-PIECE CORNER MOUNT FOOTREST WITH RADIUS CAST MARBLE

### **FEATURES**

- Corner Mount
- Matte Finish

# 6X6 3-PIECE CORNER MOUNT FOOTREST WITH RADIUS CAST MARBLE

 $\textbf{FEATURES} \ \ \text{Dimensional Tolerance} \ \pm 1\%". \ \ \text{Dimensions needed for site preparation should be measured from the unit. American Bath Group assumes no responsibility for preparatory work.$ 