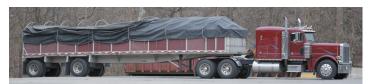

Van

After IMI has produced your order and it is ready for shipment, unless otherwise specified, the material will be placed and shipped via a dedicated flatbed trailer or a 53' van. The order then ships FOB Woodstock, GA direct to the designated location.

A flatbed trailer is typically utilized for large Wall Surround orders while a 53' van is necessary for large Shower Base orders. For larger flatbed trailer deliveries, a forklift with a minimum lift capacity of 5000 lbs and forks at least 72" in length is required. A forklift as well as a pallet jack will be necessary for materials delivered in a 53' van.

## **Specifications 53' Closed Trailer:**

- Inside Length 52' 3" Door Width 8' 2"
  - Door Height 8' 7"
- Inside Width 8' 2"
- Inside Height 9'
- Max Weight 44K lbs



Ex: 53' Van



Ex: Typical Flatbed Trailer

Contact name and phone number is required at the job site prior to shipping.

**Note:** If liftgate is needed or appointment is required, additional rates and transit days may apply.

## **Less Than Truckload (LTL)** LTL Carrier

After IMI has produced your order and it is ready for shipment, it will ship LTL (Less than a truckload).

As a rule, these shipments are sent in a 53' Van and will be stopped, unloaded and reloaded at several terminals before it arrives at the designated location. The typical transit time is 2-4 business days. While shipping LTL doesn't cost as much as shipping partial, there is a greater opportunity for damage to the product while en route. IMI will crate and package to ensure the safest delivery.

Rates for an LTL shipments are ba