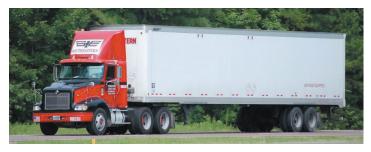

## **Specifications 53' Closed Trailer:**

- Inside Length 52' 3" Door Width 8' 2"
  - Door Height 8' 7"
- Inside Width 8' 2"
- Inside Height 9'
- Max Weight 44K lbs

Ex: 53' Van

Ex: Typical Flatbed Trailer