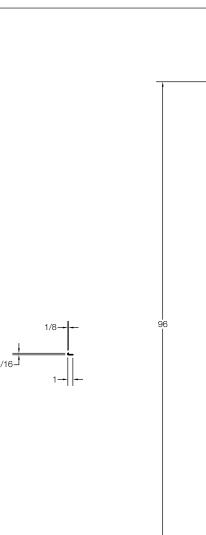

# ACC-SS-35

METAL TRIM STRIPS

 $\textbf{FEATURES} \ \ \text{Dimensional Tolerance} \ \pm 1 \text{\ensuremath{8^{\text{II}}}}. \ Dimensions \ needed \ for \ site \ preparation \ should \ be \ measured \ from \ the unit. \ American Bath \ Group \ assumes \ no \ responsibility \ for \ preparatory \ work.$ 

### **DIMENSIONS**

| Specifications       | inches   |
|----------------------|----------|
| Flat Trim Length:    | Up to 96 |
| Flat Trim Width:     | 5/16     |
| Flat Trim Thickness: | 7/8      |
|                      |          |