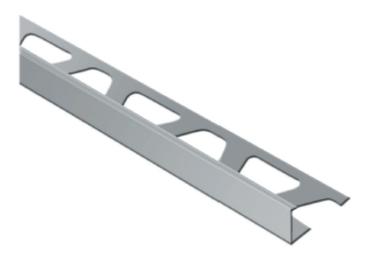

## METAL TRIM STRIPS

## **FEATURES**

- Great way to finish an exposed shower wall edge to create a sleek, modern look
- Standard edges with a brushed chrome finish
- Option: Polished Chrome Finish

#### **COLOR & TRIM OPTIONS**

| Standard Finish | Code |
|-----------------|------|
| Brushed Chrome  | ВС   |

| Optional Finish | Code |
|-----------------|------|
| Polished Chrome | С    |

Additional custom colors available.

| Type and Model #            | Material | Wall Finish | Pieces |
|-----------------------------|----------|-------------|--------|
| Metal Trim Strip #ACC-SS-35 | Aluminum | Smooth      | 1      |