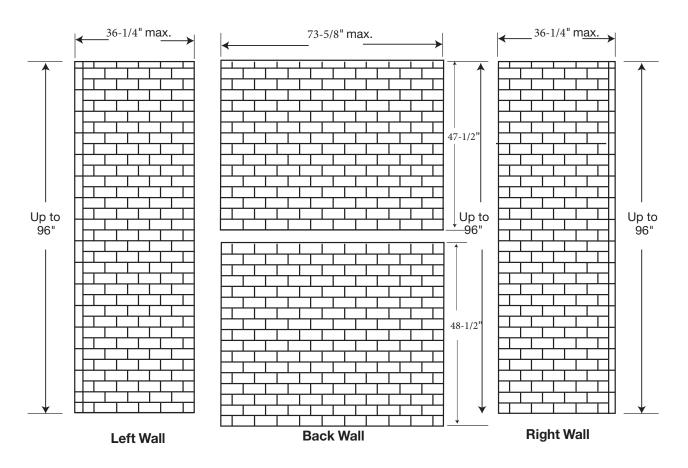

### **FEATURES**

- Individual staggered 'brick' size: 3" x 6"
- Integral bullnose trim on top and sides
- Up to 96" max height
- Back walls: 73" max width
- Side walls: Up to 36" max width
- Nominal thickness: ½
  (+/- ½ variance)
- Gloss finish
- Minimum order quantities apply

#### **DIMENSIONS**

| Specifications | inches                                 |
|----------------|----------------------------------------|
| Width:         | Up to 73 (2 pieces)                    |
| Depth:         | Up to 38                               |
| Height:        | Up to 96                               |
| Tile Pattern   | 3" x 6" Subway Tile with Bullnose Trim |