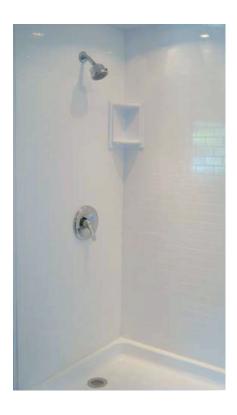

3" X 6" CLASSIC SUBWAY TILE WITH INTEGRAL BULLNOSE TRIM WALL SURROUND IMI MASTERCAST  $^{\text{TM}}$ 

### **FEATURES**

- Individual staggered 'brick' size: 3" x 6"
- Integral bullnose trim on top and sides
- Up to 96" max height
- Back walls: 73" max width
- Side walls: Up to 36" max width
- Nominal thickness: ½
  (+/- ½ variance)
- Gloss finish
- Minimum order quantities apply

## **OPTIONAL ACCESSORIES**

- 2 1/4" x up to 96" x 3/4" trim strips
- Soap dishes
- Shampoo shelves
- Foot rests
- Additional accessories available upon request (minimum quantities apply).